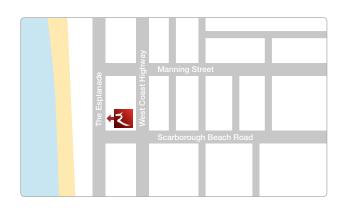

### **Underground parking information**

Entrance to the hotel car park is either via West Coast Highway, or beachside on The Esplanade. Upon arrival, take a ticket from the machine and ensure this is validated by one of our friendly reception team to receive the discounted delegate rate, prior to returning to your vehicle.